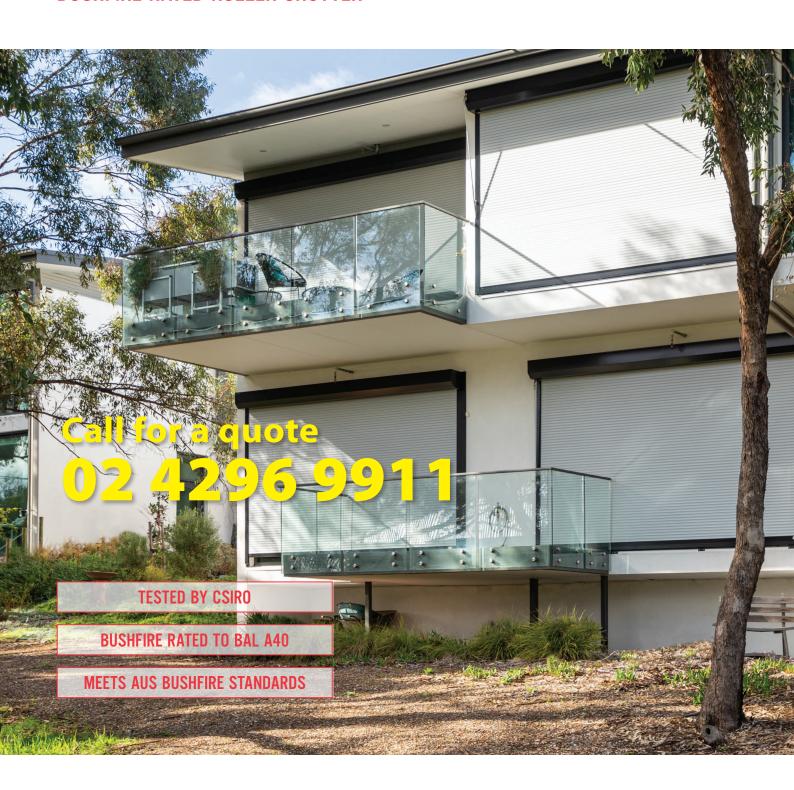

### FIRESAFE™ ROLLER SHUTTERS

As more Australians move to country and semi-rural areas for a better lifestyle, and our urban sprawl takes homeowners closer to bushfire prone areas, protection from bushfires has become increasingly important in Australia.

It is for this reason that CW Products, (Australia's leading supplier of roller shutters and home automation products) has developed the FireSafe™ Bushfire Rated Roller Shutter.

FireSafe™ is bushfire rated to Bushfire Attack Level (BAL) A40 and is compliant with Australian Bushfire Construction Standard AS3959-2018 (Clauses 3.7 & 8.5.1).

# **FIRESAFE™ BENEFITS**

- Bushfire rated to Bushfire Attack Level (BAL) A40.
- Tested by CSIRO (Report# FSZ1379).
- Complies with Australian Bushfire Construction Standard AS3959-2018 (Clauses 3.7 & 8.5.1).
- Radiant heat shielding properties to 40 kW/m<sup>2</sup>.
- Commercial grade double wall extruded shutter profile for heavy duty strength and extreme heat protection.
- Heavy duty 68mm guide system for extra strength.
- Heavy duty steel axle and internal sealed bearings.
- Roll-tight design.
- Suitable for widespan widths up to 5800mm.
- High quality powder coated finish.
- Choice of profile colours.
- Either manual or motorised operation.
- FireSafe™ Authentication Plate fitted.
- Made in Australia.