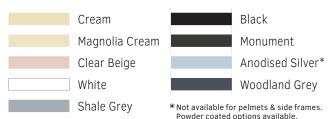

### PROFILE COLOUR OPTIONS

Select from our wide range of high quality 36mm Extruded roller shutter profile colours.