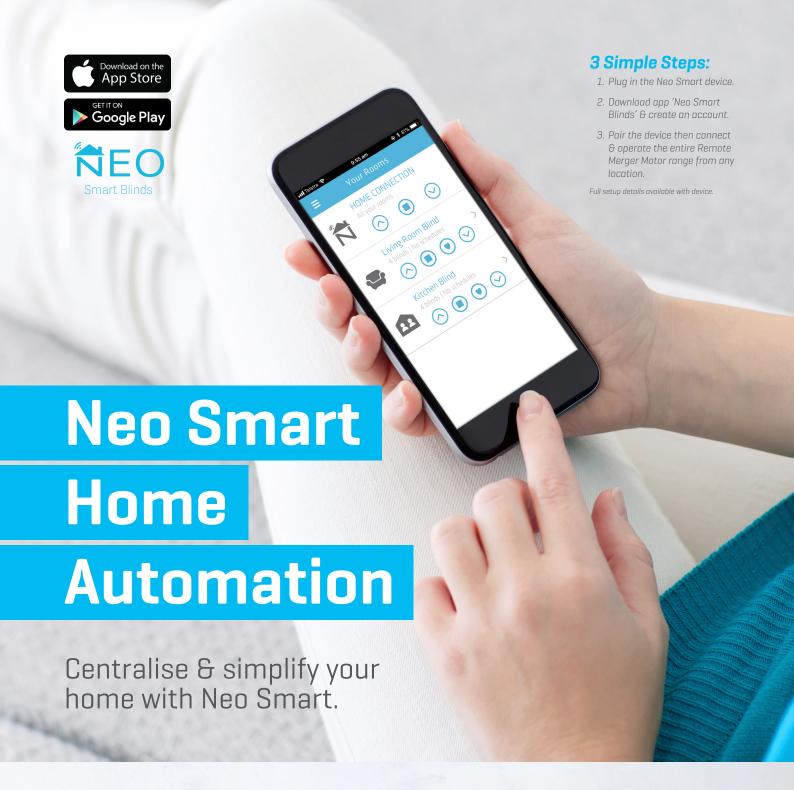

## Clever

- Create up to 25 custom schedules
  & scenes.
- Easy one-touch app control.
- Create the illusion of being home when you're away.

## Convenient

- Operate from your smart phone from any location in the world.
- Partners with Amazon Alexa & Control4 for an integrated home automation solution.
- · Wi-Fi enabled.

## Compatible

- Controls all Merger® remote motors including:
  - · internal roller blinds
  - · external awnings
- One Neo Smart supports 8 blinds per room, with a maximum of 30 rooms totalling 240 motors.